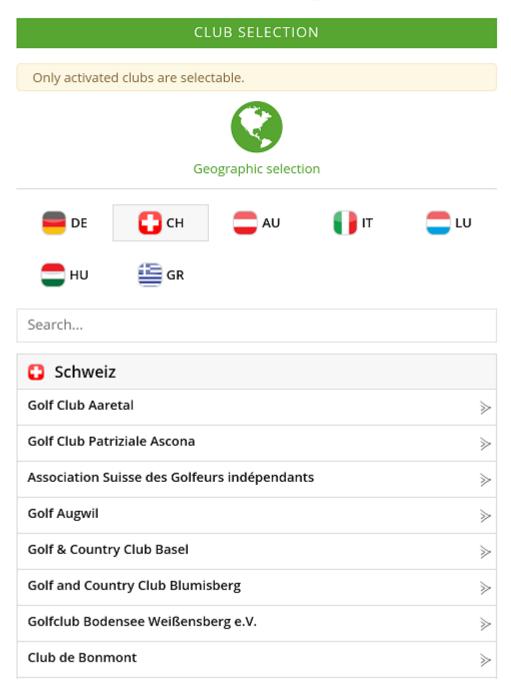

# **Cross-country course selection**

Your customers can find the desired courses in different ways. The course selection only shows the golf courses which have the additional module PC CADDIE://online APP plus Responsive Design.

#### **Geographic selection**

A map can be used to zoom in on the desired area.