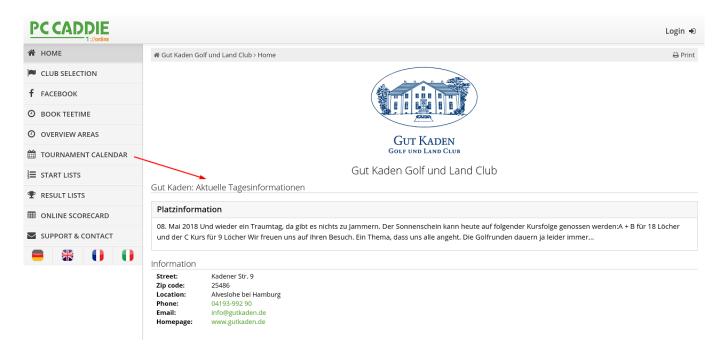

## Daily info as RSS feed

Post a message once and publish it in several places - easy with the PC CADDIE://online APP:

Feel free to contact your PC CADDIE://online customer service. We are happy to help.