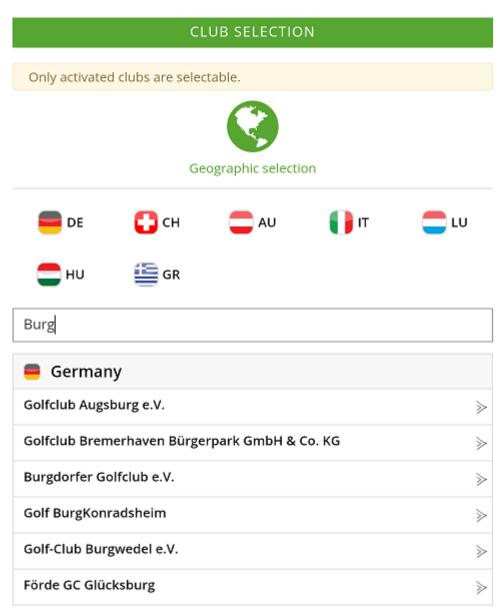

# **Cross-country course selection**

Your customers can find the desired courses in different ways. The course selection only shows the golf courses which have the additional module PC CADDIE://online APP plus Responsive Design.

#### **Letter selection**

Just enter the desired letters and find the corresponding courses.