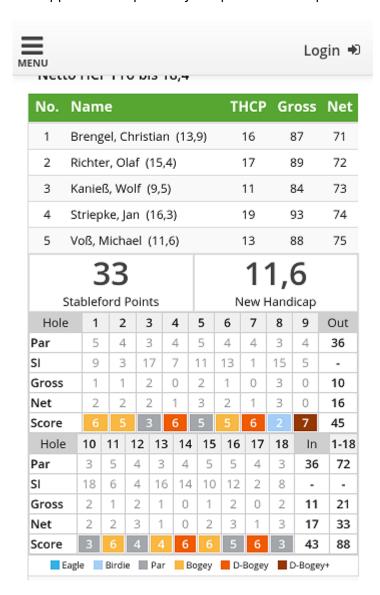

#### Netto HCP Pro bis 18,4

| No.   | Nar                       | ne |      |    |     |      |     |   |       |   | Home club / Country |    |    |       |     |    | TI    | HCP Gross |    | ss | Net  | New | Pts. |
|-------|---------------------------|----|------|----|-----|------|-----|---|-------|---|---------------------|----|----|-------|-----|----|-------|-----------|----|----|------|-----|------|
| 1     | Brengel, Christian (13,9) |    |      |    |     |      |     |   |       |   |                     |    |    |       |     |    | 16 87 |           |    | 71 | 13,6 | 37  |      |
| 2     | Richter, Olaf (15,4)      |    |      |    |     |      |     |   |       |   |                     |    |    |       |     |    | 17 89 |           |    | 72 | 15,4 | 36  |      |
| 3     | Kanieß, Wolf (9,5)        |    |      |    |     |      |     |   |       |   |                     |    |    |       |     |    | 11 8  |           |    | 73 | 9,5  | 35  |      |
| 4     | Striepke, Jan (16,3)      |    |      |    |     |      |     |   |       |   |                     |    |    |       |     |    | 19 93 |           |    | 74 | 16,3 | 35  |      |
| 5     | Voß, Michael (11,6)       |    |      |    |     |      |     |   |       |   |                     |    |    |       |     | 13 |       | 88        |    | 75 | 11,6 | 33  |      |
| Но    | le                        | 1  | 2    | 3  | 4   | 5    | 6   | 7 | 8     | 9 | Out                 | 10 | 11 | 12    | 13  | 14 | 15    | 16        | 17 | 18 | In   | 1   | I-18 |
| Par   |                           | 5  | 4    | 3  | 4   | 5    | 4   | 4 | 3     | 4 | 36                  | 3  | 5  | 4     | 3   | 4  | 5     | 5         | 4  | 3  | 36   | 5   | 72   |
| SI    |                           | 9  | 3    | 17 | 7   | 11   | 13  | 1 | 15    | 5 |                     | 18 | 6  | 4     | 16  | 14 | 10    | 12        | 2  | 8  | -    |     |      |
| Gross |                           | 1  | 1    | 2  | 0   | 2    | 1   | 0 | 3     | 0 | 10                  | 2  | 1  | 2     | 1   | 0  | 1     | 2         | 0  | 2  | 11   | ı   | 21   |
| Net   |                           | 2  | 2    | 2  | 1   | 3    | 2   | 1 | 3     | 0 | 16                  | 2  | 2  | 3     | 1   | 0  | 2     | 3         | 1  | 3  | 17   | 7   | 33   |
| Score |                           | 6  | 5    | 3  | 6   | 5    | 5   | 6 | 2     | 7 | 45                  | 3  | 6  | 4     | 4   | 6  | 6     | 5         | 6  | 3  | 43   | 3   | 88   |
|       | ■ Eag                     |    | Eagl | e  | Bir | rdie | Par |   | Bogey |   | D-Bogey             |    |    | D-Bog | ey+ |    |       |           |    |    |      |     |      |