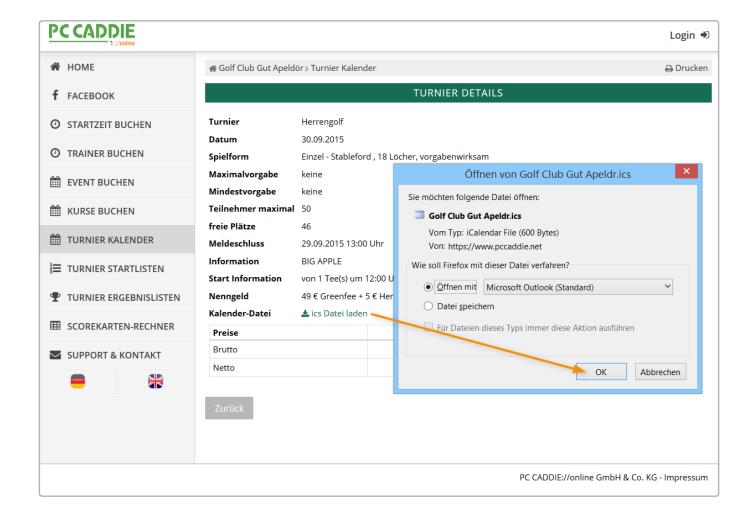

#### Single download

If you are only interested in a single event, you can quickly and easily import it via the tournament details by pressing **load ICS file**.