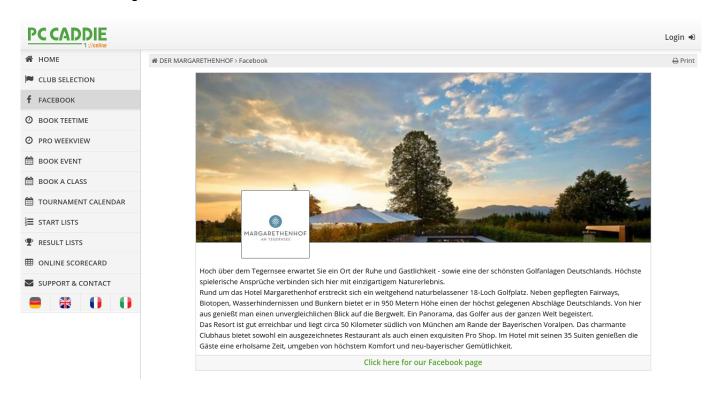

## **Facebook integration**

Please feel free to contact your PC CADDIE://online customer service if you also want to publish your Facebook messages in the APP.