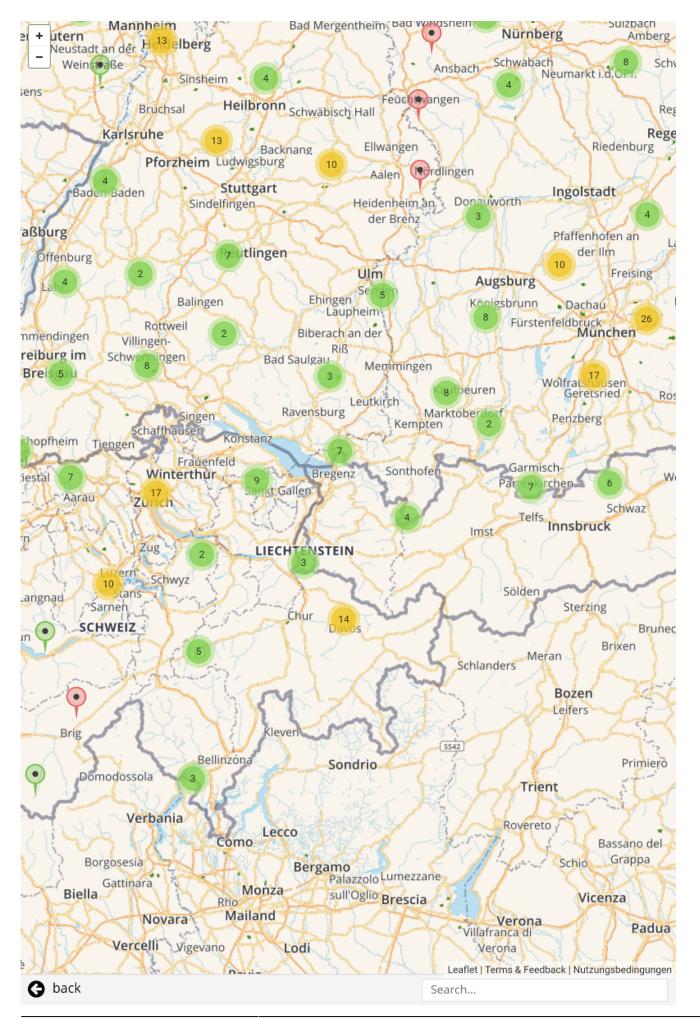

#### **Geographic selection**

A map can be used to zoom in on the desired area.