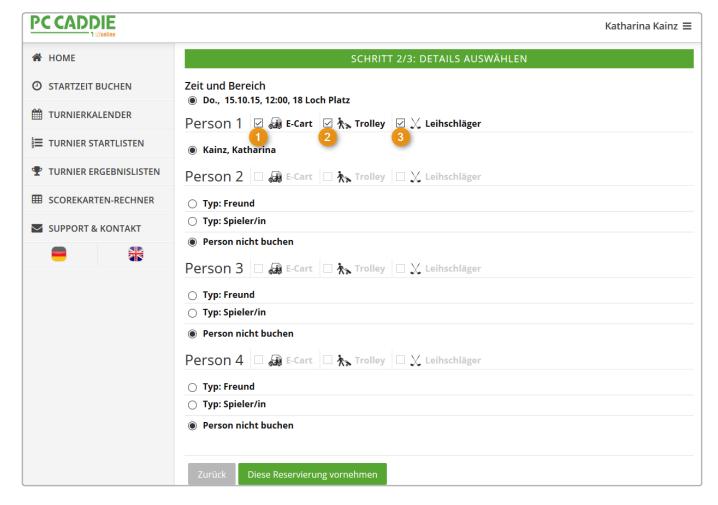

#### **Booking options**

Different options are available during the tee time booking:

Carts, trolleys or rental bags can be booked as well. The customer can opt for various additional services per person per booking. This service is reserved accordingly in the local PC CADDIE.