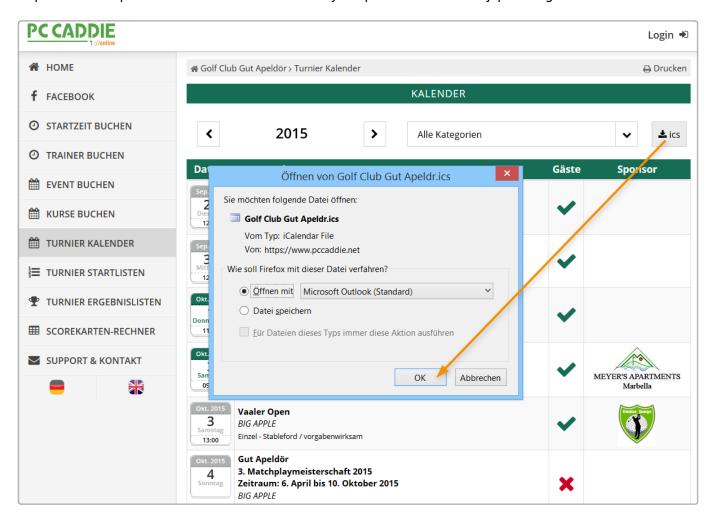

#### **Global download**

Import the complete tournament calendar into your private calendar by pressing the **ICS** button.