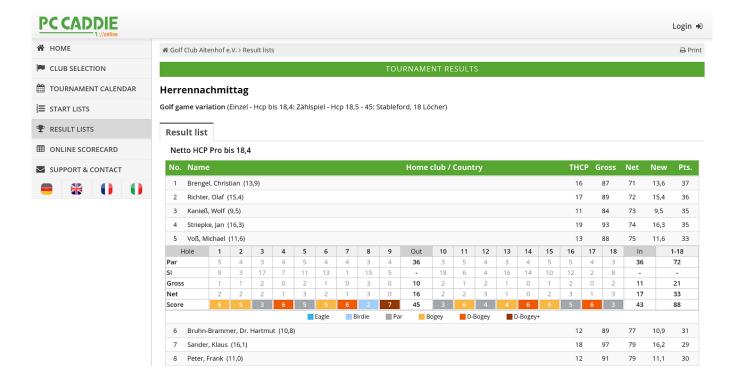

#### Herrennachmittag

Golf game variation (Einzel - Hcp bis 18,4: Zählspiel - Hcp 18,5 - 45: Stableford, 18 Löcher)

#### Result list

#### Netto HCP Pro bis 18,4

| No.   | Nar                       | ne |      |    |     |      |     |   |       |   | Home club / Country |    |    |       |     |    | TI    | HCP Gross |    | ss | Net  | New | Pts. |
|-------|---------------------------|----|------|----|-----|------|-----|---|-------|---|---------------------|----|----|-------|-----|----|-------|-----------|----|----|------|-----|------|
| 1     | Brengel, Christian (13,9) |    |      |    |     |      |     |   |       |   |                     |    |    |       |     |    | 16 87 |           |    | 71 | 13,6 | 37  |      |
| 2     | Richter, Olaf (15,4)      |    |      |    |     |      |     |   |       |   |                     |    |    |       |     |    | 17 89 |           |    | 72 | 15,4 | 36  |      |
| 3     | Kanieß, Wolf (9,5)        |    |      |    |     |      |     |   |       |   |                     |    |    |       |     |    | 11 8  |           |    | 73 | 9,5  | 35  |      |
| 4     | Striepke, Jan (16,3)      |    |      |    |     |      |     |   |       |   |                     |    |    |       |     |    | 19 93 |           |    | 74 | 16,3 | 35  |      |
| 5     | Voß, Michael (11,6)       |    |      |    |     |      |     |   |       |   |                     |    |    |       |     | 13 |       | 88        |    | 75 | 11,6 | 33  |      |
| Но    | le                        | 1  | 2    | 3  | 4   | 5    | 6   | 7 | 8     | 9 | Out                 | 10 | 11 | 12    | 13  | 14 | 15    | 16        | 17 | 18 | In   | 1   | I-18 |
| Par   |                           | 5  | 4    | 3  | 4   | 5    | 4   | 4 | 3     | 4 | 36                  | 3  | 5  | 4     | 3   | 4  | 5     | 5         | 4  | 3  | 36   | 5   | 72   |
| SI    |                           | 9  | 3    | 17 | 7   | 11   | 13  | 1 | 15    | 5 |                     | 18 | 6  | 4     | 16  | 14 | 10    | 12        | 2  | 8  | -    |     |      |
| Gross |                           | 1  | 1    | 2  | 0   | 2    | 1   | 0 | 3     | 0 | 10                  | 2  | 1  | 2     | 1   | 0  | 1     | 2         | 0  | 2  | 11   | ı   | 21   |
| Net   |                           | 2  | 2    | 2  | 1   | 3    | 2   | 1 | 3     | 0 | 16                  | 2  | 2  | 3     | 1   | 0  | 2     | 3         | 1  | 3  | 17   | 7   | 33   |
| Score |                           | 6  | 5    | 3  | 6   | 5    | 5   | 6 | 2     | 7 | 45                  | 3  | 6  | 4     | 4   | 6  | 6     | 5         | 6  | 3  | 43   | 3   | 88   |
|       | ■ Eag                     |    | Eagl | e  | Bir | rdie | Par |   | Bogey |   | D-Bogey             |    |    | D-Bog | ey+ |    |       |           |    |    |      |     |      |